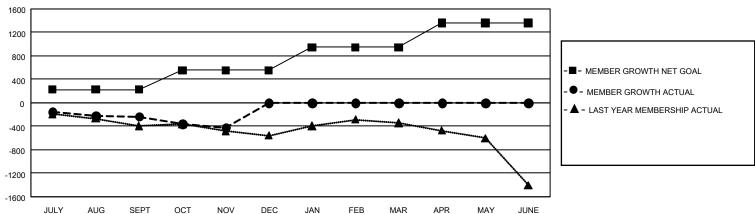

## GOALS AND ACTUAL MEMBERS CUMULATIVE

| DROPPED CLUBS: 6 |       | 385 CLUBS OF 1,559 ADDED 1 OR<br>MORE NEW MEMBERS | GENDER DISTRIBUTION             |                 |       |
|------------------|-------|---------------------------------------------------|---------------------------------|-----------------|-------|
|                  |       |                                                   | MALE                            | 30,952 (70.51%) |       |
|                  |       | 1                                                 | FEMALE                          | 12,944 (29.49%) |       |
| DROPPED MEMBERS  |       |                                                   |                                 | ,               |       |
| DECEASED         | 186   | CLICK HERE FOR CUMULATIVE                         | TOTAL FAMILY UNIT MEMBERS       |                 | 3,053 |
| CLUB CANCELLED 0 |       | MEMBERSHIP DATA                                   |                                 |                 |       |
| OTHER            | 1,206 |                                                   | FAMILY MEMBERS PAYING HALF DUES |                 | 1,574 |
| TOTAL            | 1,392 |                                                   |                                 |                 |       |