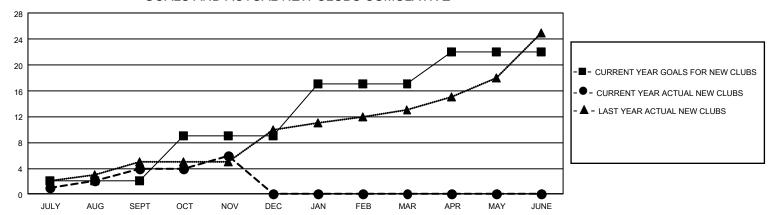

| 4           | 4             | JULY/AUG/SEPT         | 228                    | 716                     | 839                                                |  |
| OCT/NOV/DEC   | 21            | 2           | 2             | OCT/NOV/DEC           | 326                    | 407                     | 557                                                |  |
| JAN/FEB/MAR   | 24            | 0           | 0             | JAN/FEB/MAR           | 391                    | 0                       | 0                                                  |  |
| APR/MAY/JUNE  | 15            | 0           | 0             | APR/MAY/JUNE          | 414                    | 0                       | 0                                                  |  |

## GOALS AND ACTUAL NEW CLUBS CUMULATIVE



## GOALS AND ACTUAL MEMBERS CUMULATIVE



| DROPPED CLUBS: 6 |       | 385 CLUBS OF 1,559 ADDED 1 OR<br>MORE NEW MEMBERS | GENDER DISTRIBUTION             |                 |       |
|------------------|-------|---------------------------------------------------|---------------------------------|-----------------|-------|
|                  |       |                                                   | MALE                            | 30,952 (70.51%) |       |
|                  |       | 1                                                 | FEMALE                          | 12,944 (29.49%) |       |
| DROPPED MEMBERS  |       |                                                   |                                 | ,               |       |
| DECEASED         | 186   | CLICK HERE FOR CUMULAT